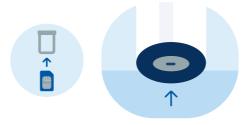

#### 1. Insert SIM card

Unbox and place your FastMile 5G Gateway in an area with few obstructions, ideally near a window area. Make sure there is a nearby power outlet.

Insert the SIM card if not pre-installed by your service provider. Unplug the Gateway, remove the SIM tray and place the SIM card securely in the tray and reinsert it into the Gateway.