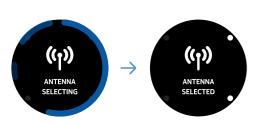

### 4. Antenna selection

In the power up phase the Gateway searches for the best connectivity. Dots on the LCD screen show the selected antenna.

You can restart the antenna selection by tapping the antenna dot on the LCD screen without restarting the Gateway.