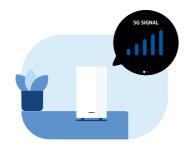

### 3. Gateway placement

For the best user experience, place your Gateway where the 5G signal is strongest. Similarly to your mobile phone, your 5G Gateway display up to 5 bars to identify the signal strength.

You can check for the 5G or 4G signal strength on the device screen. You may try several locations inside your house to find the best possible signal.