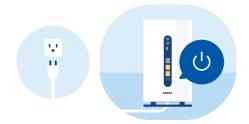

#### 2. Power on

Plug in the power adapter and then connect it to your Gateway. Push the on/off button, and the screen on top of the Gateway will turn on after max. 12 sec.

Your Nokia 5G Gateway will start to search for the best 5G or 4G connectivity.