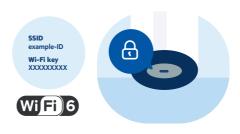

#### 6. Connect to Wi-Fi

Connect Wi-Fi devices to your Gateway using the SSID and Wi-Fi key printed on the bottom of the Gateway.

It is recommended to change the WiFi password for your security.

To manage your Wi-Fi network visit https://192.168.1.1 or http://192.168.1.1 in your browser.